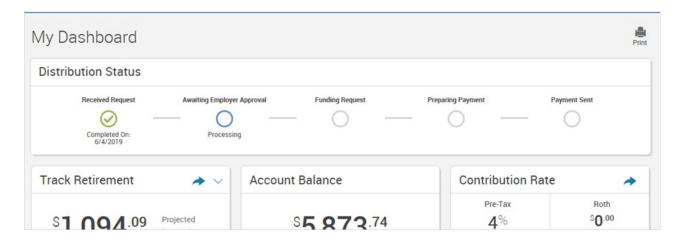

## **Distribution Tracker**

## **Distribution Request Steps and Statuses**

| Received Request           | Confirmation that your distribution has been received and is in progress.                                                                                                                                                                                                                                                                                                                                                                                                                                                                                                                                                                |
|----------------------------|------------------------------------------------------------------------------------------------------------------------------------------------------------------------------------------------------------------------------------------------------------------------------------------------------------------------------------------------------------------------------------------------------------------------------------------------------------------------------------------------------------------------------------------------------------------------------------------------------------------------------------------|
| Awaiting Employer Approval | All distribution requests are sent for approval this action is typically completed by your Employer. The <b>Distribution Tracker</b> will note the current status with a blue circle. If the tracker displays <b>Awaiting Employer Approval</b> than Sentinel is waiting for your Employer to approve the request.  Note: We cannot proceed with your request until the Plan Sponsor has reviewed it.  If approved, you will receive an automated email notifying you that your request has been approved. Next, your request will be be processed and traded.  If rejected, you will receive an automated email with the reason for the |
|                            | rejection and any comments from the Reviewer.                                                                                                                                                                                                                                                                                                                                                                                                                                                                                                                                                                                            |

| Funding Request   | After approval, your request is processed and trades are initiated within your account to sell shares to fund your request. Most standard mutual fund trades settle in one business day where the market is open (T+1), however some holdings may take longer to settle to cash.                                                                                                                                                                                                                                                                                                                                                                                   |
|-------------------|--------------------------------------------------------------------------------------------------------------------------------------------------------------------------------------------------------------------------------------------------------------------------------------------------------------------------------------------------------------------------------------------------------------------------------------------------------------------------------------------------------------------------------------------------------------------------------------------------------------------------------------------------------------------|
| Preparing Payment | Once your trades have settled, the cash is available to complete the payment of your distribution request. At this stage in the process, we review your request to ensure payment details, tax withholdings (if applicable), and other details are in order before we finalize the distribution.                                                                                                                                                                                                                                                                                                                                                                   |
| Payment Sent      | The distribution request has been sent for payment processing (check writing or initiation of the direct deposit) with Paying Agent Services.                                                                                                                                                                                                                                                                                                                                                                                                                                                                                                                      |
| Issued            | The distribution request payment has been issued based on the payment details of the request and should be received shortly.  Checks sent via Standard Post: Distribution and Rollover checks, depending on where they are being mailed, are typically in transit for 10-14 calendar days.  Checks sent via Expedited Mailing: Distribution and Rollover checks that are expedited should be received within 1-2 business days of the payment being issued.  Direct Deposits (ACH Requests): The distributions are typically received by Banks within 1-2 business days of payment issuance and posted to your account. Banks then have their own processing time. |