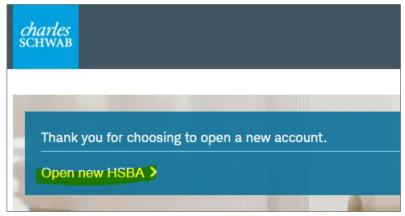

6. Click Open new HSBA and consent to the online application process:

- 7. Complete online application and set up account log in through Schwab account.
- 8. Once HSBA is established (the application processing takes 2-3 business days), log back into your HSA