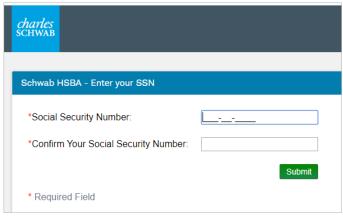

- 3. In the Change Investments screen click Enroll in the Open Brokerage Account option.
- 4. You will then be directed to the Charles Schwab website to begin the account enrollment. Please read and acknowledge the disclaimer that you are leaving the HSA account site by clicking Submit.
- 5. Once you are in the Schwab website, you will be prompted to enter and confirm you SSN and Accept the terms of the account