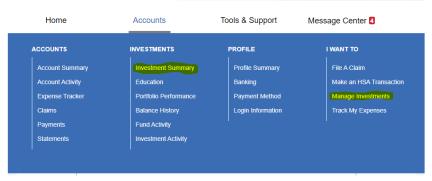

If your plan has enabled this feature, you can initiate the set up right through your HSA Account online. Follow the steps below to start the enrollment process.

- 1. Log into your online account.
- 2. In the Accounts Menu Select 'Investment Summary' under Investments OR 'Manage Investments' under I Want To menu: