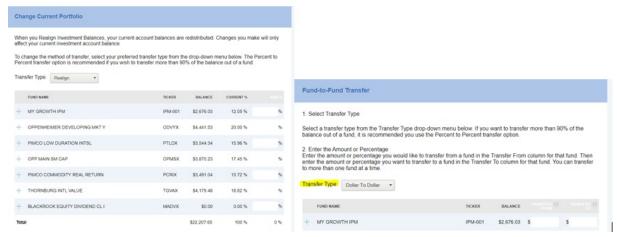

account through Sentinel and access the Manage Investments page. Click Change Investments

9. In order to move funds to the brokerage account, select Current Portfolio from the change menu. You can realign the total portfolio to the HSA Brokerage account option. You may also elect to change the transfer type to 'Dollar' to move specific amounts to the HSBA. Once changes have been entered, click Submit.